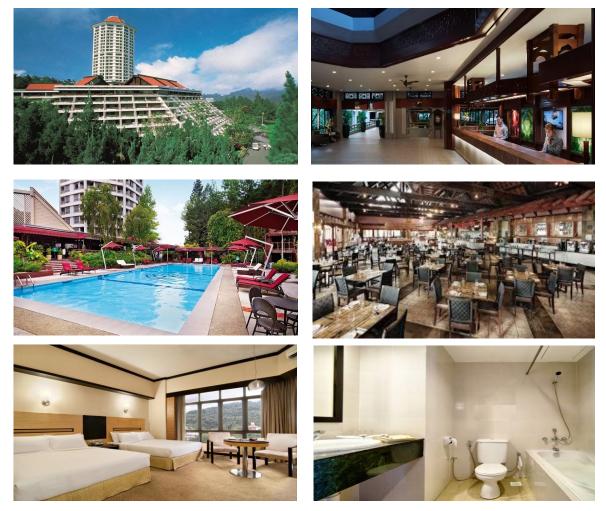

## Resort World Awana Genting Highlands

Awana Hotel Resorts World Genting, 69000 Genting Highlands, Pahang

Hotel Description:

Opened: 1990

Number of Rooms: 410

Breathtaking landscape, nature walks and golf Go green in your next getaway by getting up close and personal with Mother Nature at the midhill Awana Hotel. Surrounded by lush greenery, you' 11 not only wake up to the freshest morning air, but also a majestic view of the mountain range. Take a swing at the 18-hole golf course, or trek through the rainforest under the guidance of our forest experts to get a glimpse of some spectacularly rare flora and fauna. As part of the highlands, the hotel is conveniently a two-minute drive from Genting Highlands Premium Outlets, a retail haven carrying exclusive brands at up to 65% discounts.