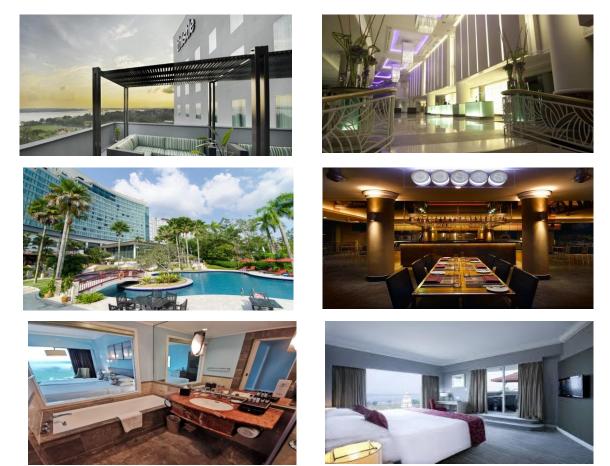

## Thistle Johor Bahru (★★★★)

Jalan Sungai Chat, Sri Gelam, 80100 Johor Bahru, Johor

Hotel Description:

Opened: 2009

Number of Rooms: 380

Thistle Johor Bahru is centrally located in the city of Johor Bahru and within the Iskandar Development Region, one of Malaysia's most important business and tourist centres. Being only 10 minutes from the Singapore Causeway, it's a great destination for meetings and events. And if you're here for recreation, we are within the vicinity of Legoland Malaysia, the 2nd Link Expressway and Nusajaya. Choose to get around with our limousine transfers or just hop on our free shuttle service and head down to the many shopping malls and Johor Premium Outlets.