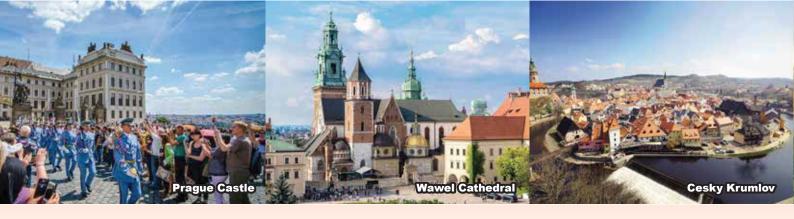

**D8** 

BUDAPEST - BRATISLAVA (201KM 2H10M) **– VIENNA** (79KM 1H)

- Bridge of the Slovak National Uprising (Drive Pass)
- St. Martin's Cathedral (Drive Pass)
- Bratislava Castle (Photo Stop)
- Schönbrunn Palace (Entrance Included)
- Maria Theressa Square (Free & Easy)
- Hofburg Palace (Photo Stop)
- City Hall (Drive Pass)
- Parliament House (Drive Pass)
- Stadtpark (City Park) (Drive Pass)

#### VIENNA

- Schönbrunn Palace is a former imperial summer residence located in Vienna, Austria. The 1,441-room Baroque palace is one of the most important architectural, cultural and historical monuments in the country. Since the mid-1950s it has been a major tourist attraction.
- **Hofburg Palace** is the former imperial palace in the centre of Vienna. Part of the palace forms the official residence and workplace of the President of Austria. It was the principal imperial winter residence, as Schönbrunn Palace was their summer residence.