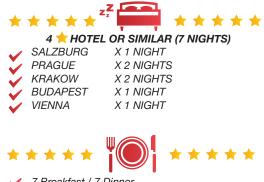

KRAKÓW – BANSKA BYSTRICA (217KM 3H40M) - BUDAPEST (183KM 3H30M)

- SNP Square (Walking Orientation) (Clock Tower, Stone Fountain, Marian Pillar, The Black Obelisk)
- Matthias Church (Photo Stop)
- Fisherman's Bastion (Photo Stop)
- Hungarian Parliament Building (Drive Pass)
- Chain Bridge (Drive Pass)
- Elizabeth Bridge (Drive Pass)
- Buda Castle (Photo Stop)

#### BUDAPEST

- Fisherman's Bastion in Budapest was built in the 19th century. The Bastion takes its name from the guild of fishermen that was responsible for defending this stretch of the city walls in the middle Ages.
- **Buda Castle** is the historical castle and palace complex of the Hungarian kings in Budapest. In the past, it has been called Royal Palace and Royal Castle. The castle is a part of the Budapest World Heritage Site, which was declared a Heritage Site in 1987.