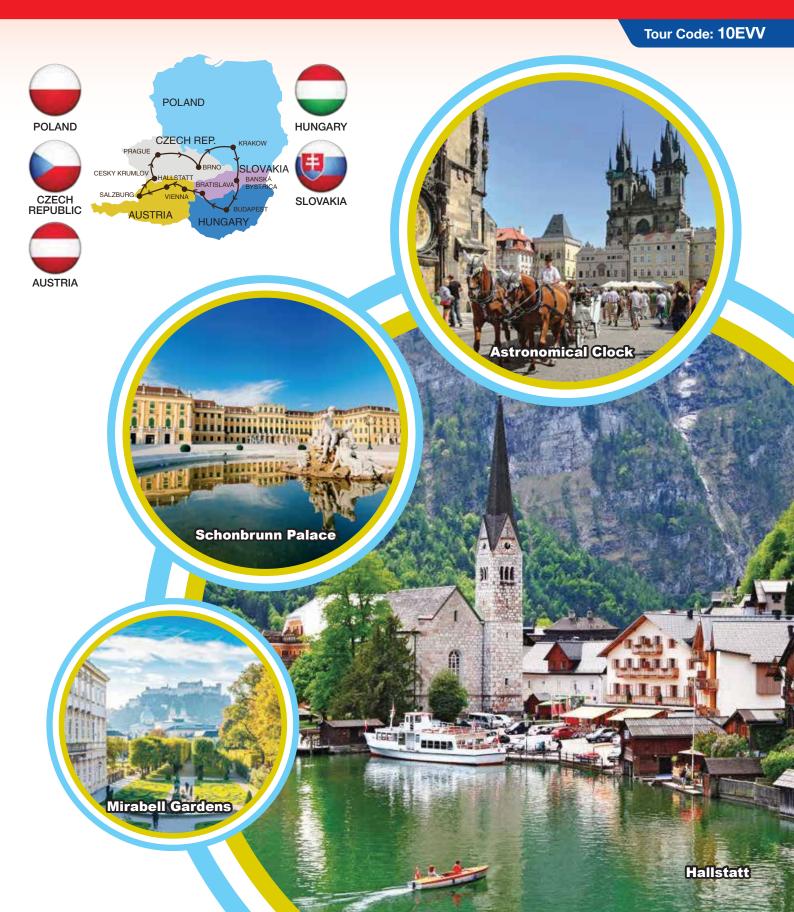

#### **PRAGUE**

(B/-/D)

- Prague Castle (Walking Orientation)
- St. Vitus Cathedral (Walking Orientation)
- Old Royal Palace (Walking Orientation)
- St. George's Basilica (Walking Orientation)
- Golden Lane with Daliborka Tower (Entrance Included)
- Charles Bridge (Photo Stop)
- Old Town Square (Walking Orientation)
- Astronomical Clock (Walking Orientation)
- The Dancing House (Drive Pass)
- National Theater (Drive Pass)
- Jewish Quarter (Photo Stop)
- Wencelas Square (Walking Orientation)

#### **PRAGUE**

- **Prague Castle** is located on the hills of the Czech Vltava river. It is the largest ancient castle in the world. Castle concentrated essence of art in various historical periods, it is one of the most attractive tourist attractions in Prague. Prague Castle was inscribed on the World Heritage List in year 1992.
- **Golden Lane** a street situated in the Prague castle, Czech Republic. Although the lane was temporary called the Street of Alchemists or Alchemists' Alley, alchemists have never worked or lived there. Golden lane consists of small houses, painted in bright colours in the 1950s. Many of the houses are now souvenir shops
- **The Charles Bridge** was built in 1357, is a 14th century most artistic value stone bridge. Across the Charles Bridge on the Vltava river, the bridge 520 meters long, 10 meters wide, there are 16 piers, bridges both ends of Prague Castle and the Old Town. There are 30 statues of saints, are from 17th and 18th century Czech Baroque's art masterpieces on the Charles Bridge.
- Old Town Square is one of Central Europe's most important trade fair from 11 to 12 century. Over 900-year history of the Old Town Square is located between Wenceslas Square and Charles Bridge. Panoramic views of the Old Town, tourist can also be viewed at the Old Town Hall tower.