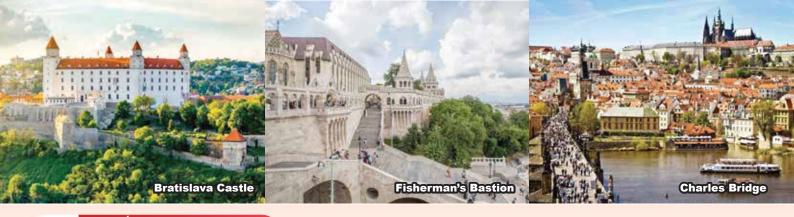

**D8** 

BUDAPEST - BRATISLAVA (201KM 2H10M) **– VIENNA** (79KM 1H)

- Bridge of the Slovak National Uprising (Drive Pass)
- St. Martin's Cathedral (Drive Pass)
- Bratislava Castle (Photo Stop)
- Schönbrunn Palace (Entrance Included)
- Maria Theressa Square (Free & Easy)
- Hofburg Palace (Photo Stop)
- City Hall (Drive Pass)
- Parliament House (Drive Pass)
- Stadtpark (City Park) (Drive Pass)