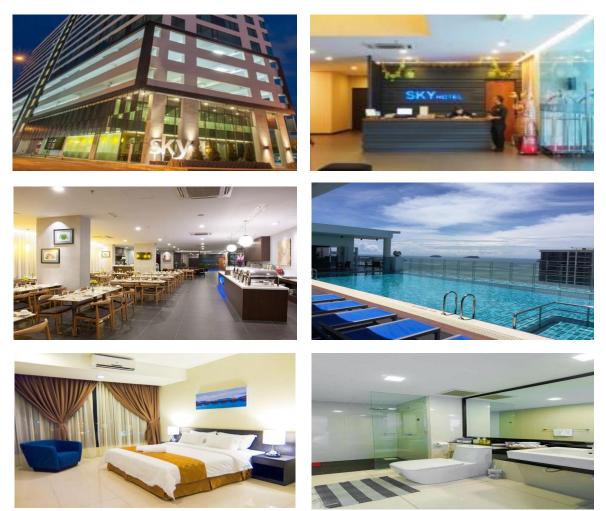

## Sky Hotel Kota Kinabalu (★★★★)

Lorong Kemajuan, Karamunsing, 88000 Kota Kinabalu, Sabah

Hotel Description:

Opened: 2014

Renovated: 2015

Number of Rooms: 70

Sky Hotel Kota Kinabalu centrally located in the heart of Kota Kinabalu City Centre. Hotel offers strategic location and easy access to the lively city has to offer. Hotel requires only 10-minute drive away from Kota Kinabalu International Airport as well as Tanjung Aru Railway Station. House offers wide range of services and facilities to ensure guest have a pleasant stay. Services and facilities are including 24-hour reception services, taxi booking, travel ticket counter, meeting facilities as well as complimentary wireless internet access in the hotel' s public area. Besides, Sky Hotel Kota Kinabalu is a vegetarian hotel. Sky Hotel Kota Kinabalu is an ideal place of stay for both business and leisure travelers.