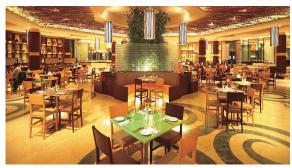

## First World Hotel Resort World Genting (★★★)

Genting Highlands, 69000 Genting Highlands, Pahang

Hotel Description:

Opened: 2000 Renovated: 2014 Number of Rooms: 6083

World's largest hotel with the best value Coated in bright, colorful stripes, First World Hotel is a place that's hard to miss. The world's largest hotel offers an astronomical 7,351 rooms, a wide selection to spoil travelers of every budget. First World Hotel is situated at the heart of Resorts World Genting, giving guests easy access to key locations such as the First World Plaza, SkyAvenue, Skytropolis Amusement Park, and Genting International Convention Centre.