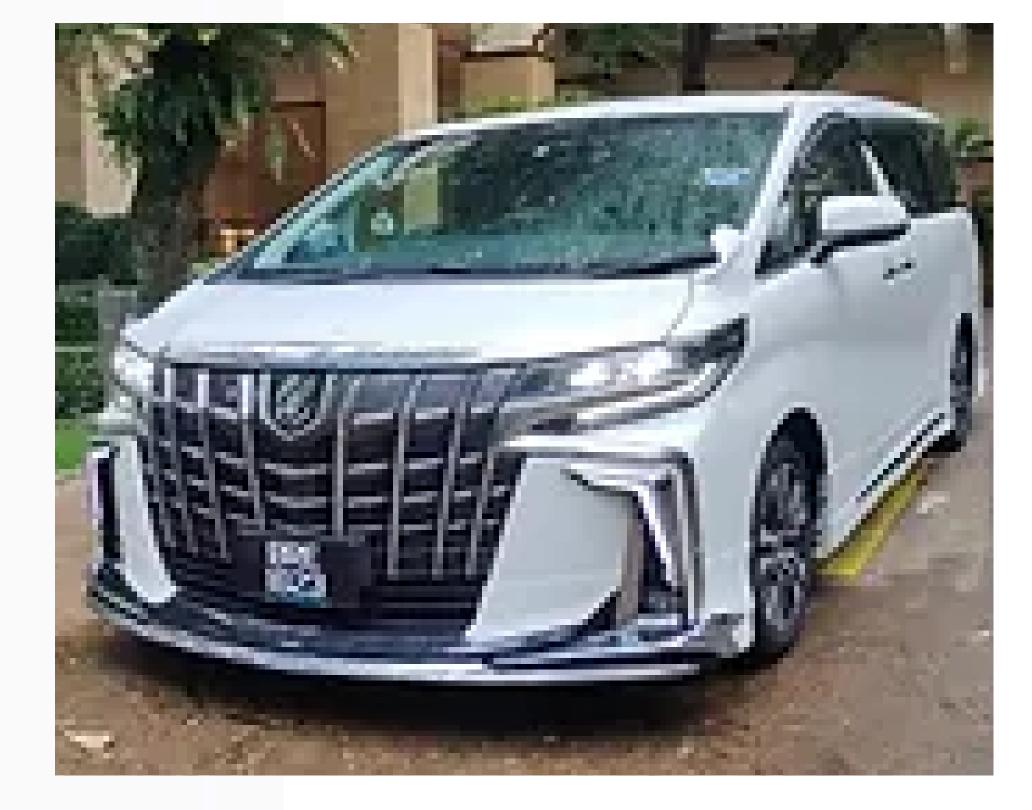

## LUXURY CARRIAGE

| Destination     | Vellfire            | Alphard Pilot     |
|-----------------|---------------------|-------------------|
|                 | Normal<br>(4-7 pax) | Seat<br>(4-6 pax) |
| KL/KLIA         | 150                 | 180               |
| KL/Genting      | 250                 | 300               |
| KL/Colmar (法国村) | 300                 | 350               |
| KL/Kuantan      | 800                 | 800               |
| KL/Penang       | 800                 | 800               |
| KL/Better World | 700                 | 700               |
| KL/Taiping      | 800                 | 800               |
| KL/Ipoh         | 500                 | 500               |
| KL/Tg. Malim    | 300                 | 350               |
| KL/Rawang       | 200                 | 250               |
| KL/Seremban     | 300                 | 350               |
| KL/Port Dickson | 400                 | 450               |
| KL/Senawang     | 300                 | 350               |
| KL/Melaka       | 500                 | 500               |
| KL/Jasin        | 500                 | 500               |
| KL/Segamat      | 700                 | 700               |
| KL/Johor        | 900                 | 1000              |
| KL/Mersing      | 900                 | 1000              |
| KL/Derasu       | 1000                | 1100              |
| KL/Kukup        | 1000                | 1100              |
| KL/Terengganu   | 1200                | 1300              |
| KL/Kelantan     | 1200                | 1300              |
| KL/Langkawi     | 1800                | 1900              |
| KL/Singapore    | 1200                | 1200              |
| KL/Hatyai       | 1500                | 1500              |