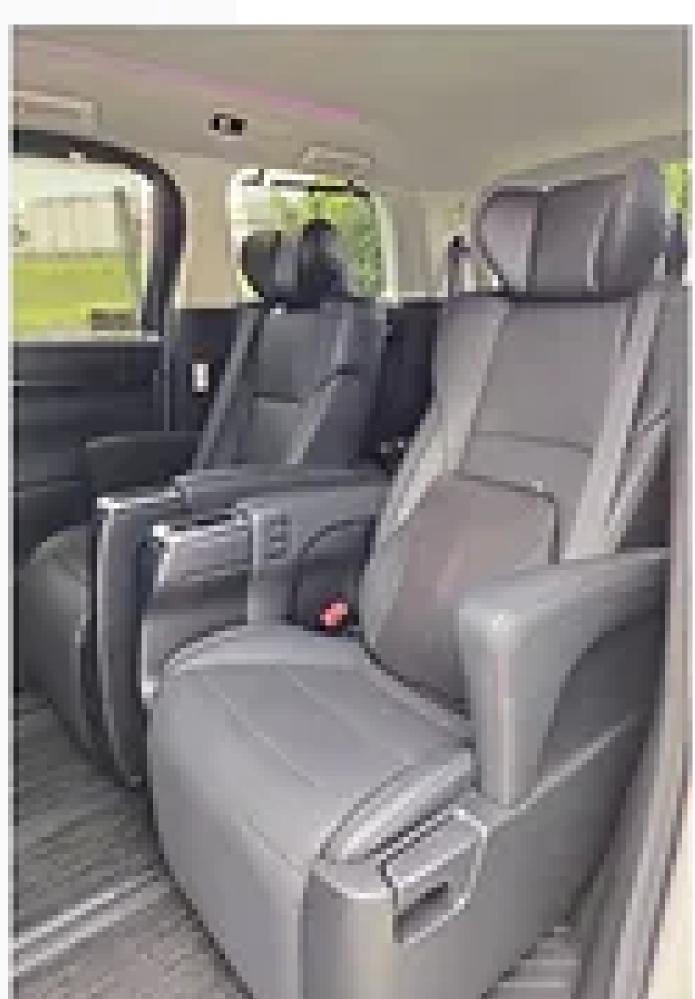

## LUXURY CARRIAGE

| Destination     | Vellfire            | Alphard Pilot     |
|-----------------|---------------------|-------------------|
|                 | Normal<br>(4-7 pax) | Seat<br>(4-6 pax) |
| KL/KLIA         | 150                 | 180               |
| KL/Genting      | 250                 | 300               |
| KL/Colmar (法国村) | 300                 | 350               |
| KL/Kuantan      | 800                 | 800               |
| KL/Penang       | 800                 | 800               |
| KL/Better World | 700                 | 700               |
| KL/Taiping      | 800                 | 800               |
| KL/Ipoh         | 500                 | 500               |
| KL/Tg. Malim    | 300                 | 350               |
| KL/Rawang       | 200                 | 250               |
| KL/Seremban     | 300                 | 350               |
| KL/Port Dickson | 400                 | 450               |
| KL/Senawang     | 300                 | 350               |
| KL/Melaka       | 500                 | 500               |
| KL/Jasin        | 500                 | 500               |
| KL/Segamat      | 700                 | 700               |
| KL/Johor        | 900                 | 1000              |
| KL/Mersing      | 900                 | 1000              |
| KL/Derasu       | 1000                | 1100              |
| KL/Kukup        | 1000                | 1100              |
| KL/Terengganu   | 1200                | 1300              |
| KL/Kelantan     | 1200                | 1300              |
| KL/Langkawi     | 1800                | 1900              |
| KL/Singapore    | 1200                | 1200              |
| KL/Hatyai       | 1500                | 1500              |