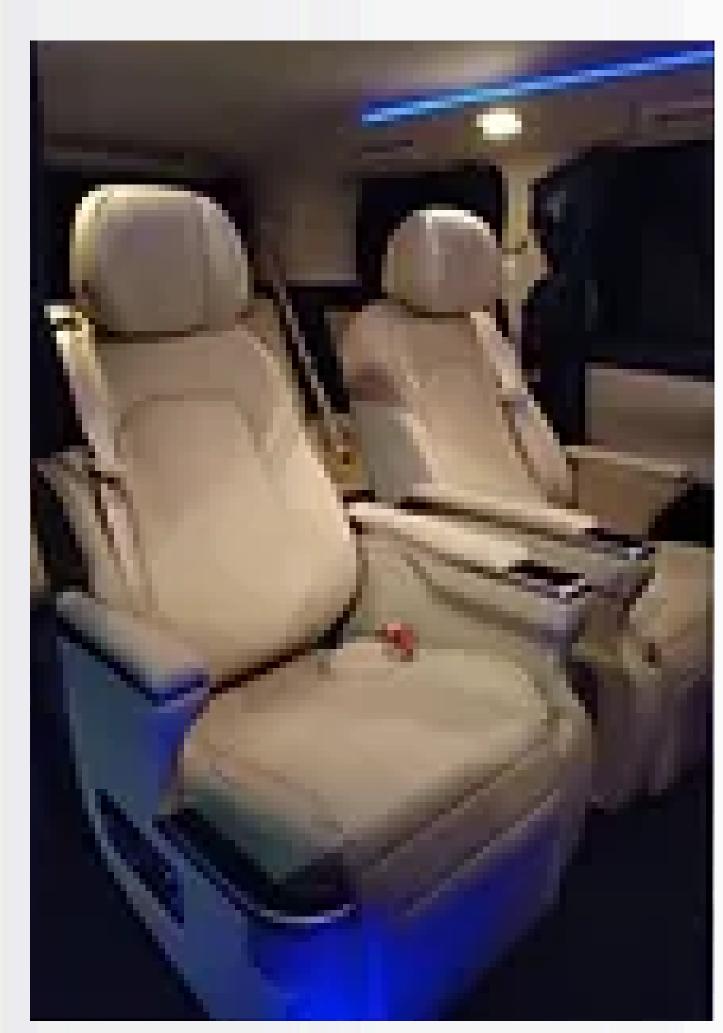

## LUXURY CARRIAGE

| Destination     | Vellfire            | Alphard Pilot     |
|-----------------|---------------------|-------------------|
|                 | Normal<br>(4-7 pax) | Seat<br>(4-6 pax) |
| KL/KLIA         | 150                 | 180               |
| KL/Genting      | 250                 | 300               |
| KL/Colmar (法国村) | 300                 | 350               |
| KL/Kuantan      | 800                 | 800               |
| KL/Penang       | 800                 | 800               |
| KL/Better World | 700                 | 700               |
| KL/Taiping      | 800                 | 800               |
| KL/Ipoh         | 500                 | 500               |
| KL/Tg. Malim    | 300                 | 350               |
| KL/Rawang       | 200                 | 250               |
| KL/Seremban     | 300                 | 350               |
| KL/Port Dickson | 400                 | 450               |
| KL/Senawang     | 300                 | 350               |
| KL/Melaka       | 500                 | 500               |
| KL/Jasin        | 500                 | 500               |
| KL/Segamat      | 700                 | 700               |
| KL/Johor        | 900                 | 1000              |
| KL/Mersing      | 900                 | 1000              |
| KL/Derasu       | 1000                | 1100              |
| KL/Kukup        | 1000                | 1100              |
| KL/Terengganu   | 1200                | 1300              |
| KL/Kelantan     | 1200                | 1300              |
| KL/Langkawi     | 1800                | 1900              |
| KL/Singapore    | 1200                | 1200              |
| KL/Hatyai       | 1500                | 1500              |